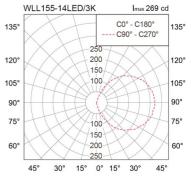

Power 14W
Light Source LED Module
Colour Temperature 3000K
Luminaire Output 700 lm

Beam Angle Symmetrical wide beam
Control Gear Built-in driver
Power Supply 220-240VAC,50Hz

Insulation ClassIIP Rating65Luminaire Lifetime30,000 hrs.EquivalentCFL 2x26W