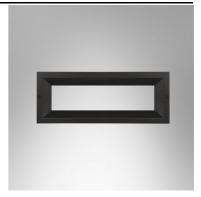

### Application

Wall mount luminaire is designed to use for outdoor applications such as walkways, wall illumination,safety applications,etc.

#### Specification

Housing Die-cast aluminium
Finishing Powder coated in black
Lens Frosted polycarbonate
Gasket Silicone rubber
Dimension 99x250x90 mm.
Cut Out 96x247x95 mm.
Mounting Recessed in block out
made of polypropylene