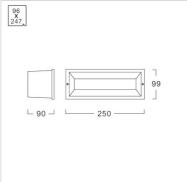

#### Specification

Housing Die-cast aluminium
Finishing Powder coated in black
Lens Frosted polycarbonate
Gasket Silicone rubber
Dimension 99x250x90 mm.
Cut Out 96x247x95 mm.
Mounting Recessed in block out
made of polypropylene